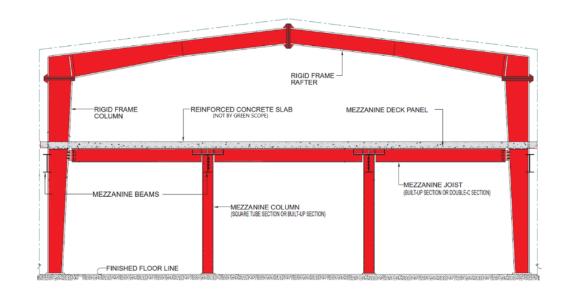

# Mezzanine

A mezzanine is an elevated flooring system located inside the outer shell of a pre-engineered. The most common use of mezzanine is to accommodate offices or to serve as a storage area.

Standard mezzanine structures consist of built-up or hot rolled main mezzanine beams that support built-up, hot rolled or cold-formed

mezzanine joists which, in turn, support a metal deck. A reinforced concrete slab (not supplied by Green Scope) is cast on the metal deck as the finished surface.