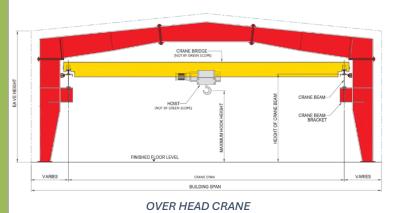

#### Cranes

A crane system greatly improves material handling productivity within a building, promotes safety and allows more efficient utilization of space. The additional investment of designing a building to accept system can be justified, when considering the long-term benefit of a crane system. The most common type of crane system in pre engineered buildings are: *EOT overhead cranes, Monorail cranes, jib cranes, semi-gantry cranes.* 

Green Scope provides crane system to steel building consisting of but limited to:

- 1. Frame to support the crane loads.
- 2. Supply of crane brackets and crane runway beams that support the crane system.

The remaining items: supplying of crane rails, installing and commissioning the crane system are handled by the crane supplier.

SEMI GANTRY CRANE