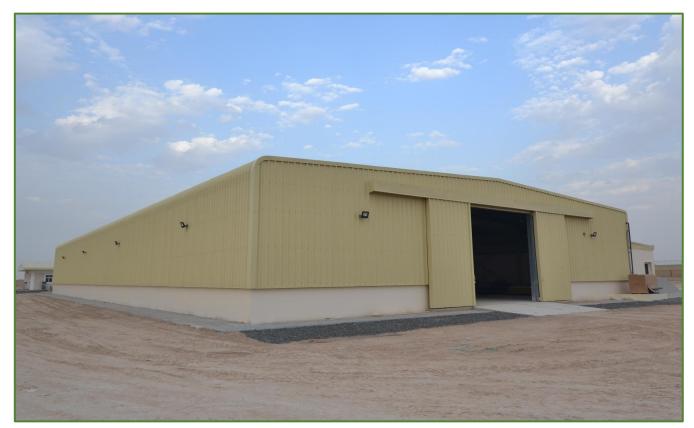

Green Scope has extensive experience in all sectors. The scale and complexity of these projects demonstrate Green Scope to tackle and execute any steel building projects.

| WAREHOUSE             | COLD STORES              |
|-----------------------|--------------------------|
| FACTORY BUILDING      | COMMERCIAL BUILDING      |
| LOGISTIC BUILDING     | FILLING STATION CANOPIES |
| MULTISTORIED BUILDING | CAR PARK SHEDS           |
| SPORTS HALL           | STEEL SHUTTERING WORKS   |
| POULTRY SHEDS         | HANGERS                  |
| SUPPORT STRUCTURE     | SHOWROOMS                |

# **Pre-Engineered steel**

Green Scope Steel Buildings are Computer designed and completely manufactured at our factory to give the finest Pre-Engineered steel building. Our team designs the most efficient structures for each building frame. We optimize the use of steel, increasing value without compromising on quality.