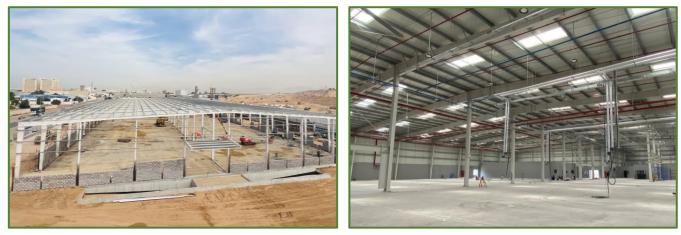

#### **Green Scope Steel Industries**

Green Scope Steel Industries (Green Scope) was established in the year 2011 in the United Arab Emirates to offer a complete Preengineered steel building solutions from concept design, detailing, manufacture through to site erection under one roof.

Green Scope has grown to be one of the leading suppliers of Preengineered steel buildings in the UAE and beyond offering a Turnkey solution to clients. We are well known to our customers and building owners for providing cost-effective and customized building solutions. Green Scope offers a wide range of steel buildings tailored to your budget and requirements.

Green Scope has a track record of supplying buildings to countries in the GCC, Africa, and Australia. Green Scope has supplied more than 1500 projects across a period of 12 years. Our factory facility is based in Ras Al Khaimah and is spread across a 20,000m<sup>2</sup> plot.