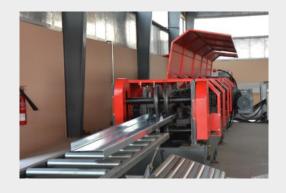

Brand : KOMATSU / COMBILIFT

Specification : 5T lifting Capacity

Machine: **'C' & 'Z' Purlin Roll forming Machine** 

Specification : 1 to 2.5mm thick C & Z capacity

Machine: Folding Machine

Specification : 1mm thick Folding capacity of Flashings

Machine: Slitting Line

Specification : Slitting capacity of up to 1mm thick sheet

Machine: Single Skin Profile Roll forming Line

Specification : 45 x 250mm Profile 0.5mm to 0.9mm GI / Aluminum

Machine: Magnetic particle test