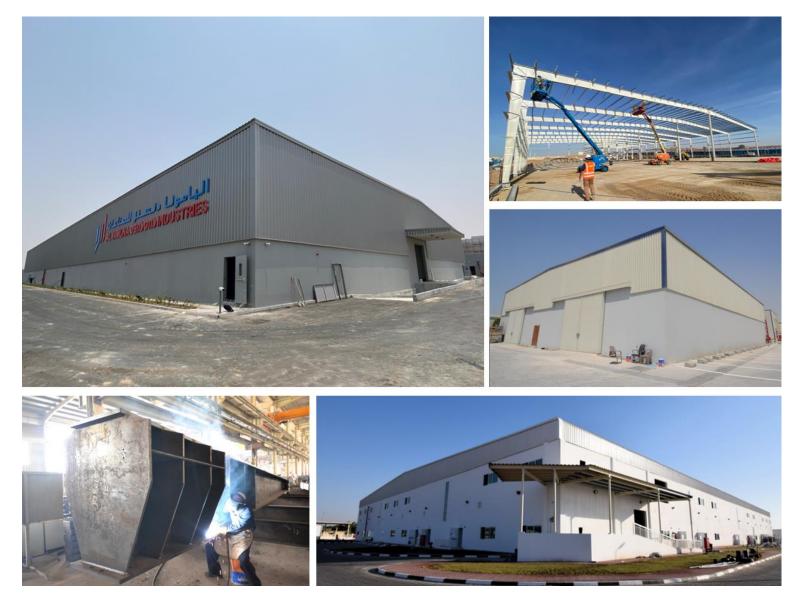

Green Scope has extensive experience in all sectors. The scale and complexity of these projects demonstrate Green Scope to tackle and execute any steel building projects.

| WAREHOUSE             | COLD STORES              |
|-----------------------|--------------------------|
| FACTORY BUILDING      | COMMERCIAL BUILDING      |
| LOGISTIC BUILDING     | FILLING STATION CANOPIES |
| MULTISTORIED BUILDING | CAR PARK SHEDS           |
| SPORTS HALL           | STEEL SHUTTERING WORKS   |
| POULTRY SHEDS         | HANGERS                  |
| SUPPORT STRUCTURE     | SHOWROOMS                |

# **ACTIVITY & PRODUCTION CAPACITY**

Green Scope Steel Industries are designers, fabricator and erectors of Pre-Engineered Building (PEB) and Hot Rolled structural steel (HRSS).

Green Scope factory has a production capacity of 9,000 Metric Tons (M/T) per annum. This includes:

- 6,000 Tons of Pre-Engineered Buildings / Hot Rolled steel Structures
- o 3,000 Tons of Purlins
- o 365,000 m<sup>2</sup> of Single skin Sheet

Pre-engineered building

Single Skin Sheet