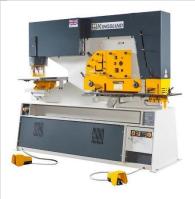

#### List of Factory Equipment

Machine: Iron Worker

Brand : Kingsland

Specification : Max 24mm punch

Machine: Shot blasting machine

Brand : SPT

Specification : Surface Treatment up to SA 2.5

Machine: Press Break machine