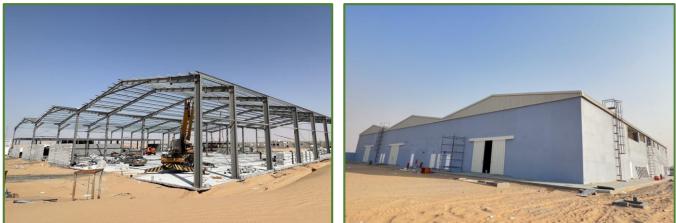

# **Site Erection Services**

At Green Scope, we have a dedicated project team with all required tools for steel erection of Pre-Engineered Steel building. We follow proper safety and PPE at site. Our erection methodology and practices are well appreciated by our customers.

Prior to anchor bolt casting, GREEN SCOPE site engineer checks center to center dimensions with the total stations to ensure there are no deviations for the approved dwg. Once complete, the major component of PEB Steel is erected as primary and secondary structural system. After, the roof and wall sandwich panel or sheeting are installed along with appropriate accessories.

The project execution department has direct communication with the site erection team and in addition they have set up WhatsApp group. With these systems in place the site team can update the group with pictures, notes and queries that can be responded to promptly.

We monitor and supervise the entire Steel building project until completion, ensuring timely delivery and excellent product quality.