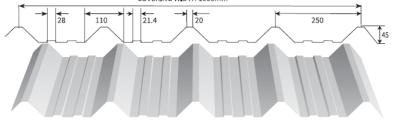

#### ALUMINIUM GS 45/250 PROFILE SHEET COVERING WIDTH 1000mm

| panel | Area    | Weight            | Inertia | ZTop ZBottom |            | Max. Moment |            | Max.<br>Recommended |
|-------|---------|-------------------|---------|--------------|------------|-------------|------------|---------------------|
| Thk   |         |                   |         |              |            | Тор         | Bottom     | Sheet Length        |
| (mm)  | (cm2)   | (kg/m2)           | (cm4)   | (cm3)        | (cm3)      | (Kn m)      | (Kn m)     | (m)                 |
| 0.5   | 5.91    | 1.61              | 16.60   | 5.52         | 10.75      | 0.65        | 1.24       | 8.00                |
| 0.7   | 8.27    | 2.25              | 23.25   | 7.70         | 14.95      | 0.90        | 1.73       | 8.00                |
| 0.9   | 10.63   | 2.89              | 29.80   | 9.85         | 19.11      | 1.15        | 2.21       | 8.00                |
| panel |         | _                 |         |              | Purlin Spa | cing C/C i  | n metre    |                     |
| Thk   | Weight  | Span<br>condition | 1       | 1.25         | 1.5        | 1.75        | 2          | 2.25                |
| (mm)  | (kg/m2) | condition         |         | All          | owable wo  | orking load | ls (Kn/m2) |                     |
|       |         | One               | 6.56    | 4.20         | 2.84       | 1.92        | 1.34       | 0.94                |
| 0.5   | 1.61    | Two               | 5.38    | 3.66         | 2.64       | 1.99        | 1.54       | 1.24                |
|       |         | Three             | 6.28    | 4.35         | 3.18       | 2.41        | 1.89       | 1.48                |
|       |         | One               | 10.32   | 6.60         | 4.41       | 2.82        | 1.88       | 1.32                |
| 0.7   | 2.25    | Two               | 9.60    | 6.29         | 4.44       | 3.29        | 2.53       | 2.01                |
| 0.7   | 2.20    | Three             | 11.66   | 7.72         | 5.47       | 4.07        | 2.98       | 2.18                |
|       |         | One               | 14.32   | 9.17         | 5.76       | 3.62        | 2.42       | 1.70                |
| 0.9   | 2.89    | Two               | 13.69   | 8.90         | 6.24       | 4.61        | 3.54       | 2.80                |
|       |         | Three             | 16.69   | 10.99        | 7.72       | 5.49        | 3.96       | 2.87                |