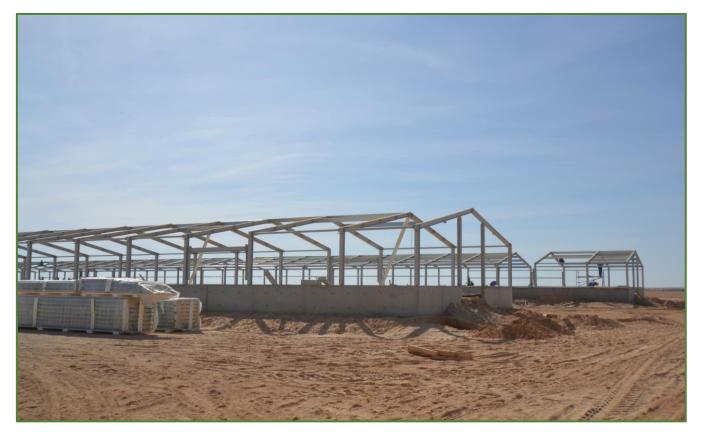

# **Site Erection Services**

At Green Scope, we have a dedicated project team with all required tools for steel erection of Pre-Engineered Steel building. We follow proper safety and PPE at site. Our erection methodology and practices are well appreciated by our customers.

Prior to anchor bolt casting, GREEN SCOPE site engineer checks center to center dimensions with the total stations to ensure there are no deviations for the approved dwg. Once complete, the major component of PEB Steel is erected as primary and secondary structural system. After, the roof and wall sandwich panel or sheeting are installed along with appropriate accessories.