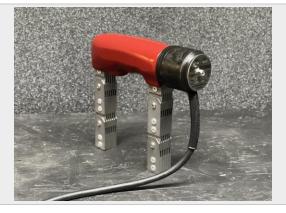

Machine: Slitting Line

Specification : Slitting capacity of up to 1mm thick sheet

Machine: Single Skin Profile Roll forming Line

Specification : 45 x 250mm Profile 0.5mm to 0.9mm GI / Aluminum

Machine: Magnetic particle test

Brand : WESTERN INSTRUMENTS

Specification : WE-3HDK (230 VOLTS)