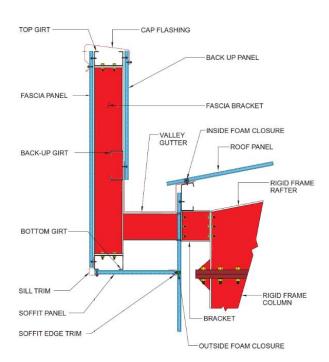

# **Building Facia**

The function of fascia is to conceal the roof slope of a building. Fascia can be either flushed with wall sheeting or projected to enhance the architectural look of the building. Curved eave can also be used as an alternative option.

CURVED EAVE

PROJECTED FACIA

FLUSH FACIA

Green Scope Steel Industries offers a range of single skin sheeting and Sandwich Panels in a range of profiles and colors to suite your requirements.