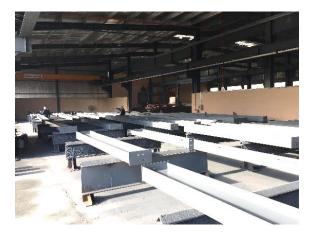

# **MANUFACTURING FACILITY**

# MANUFACTURING FACILITY

# Workshop

Our Factory is dedicated to either the production of built-up members or Hot Rolled Steel structures. Green Scope's factory has an onsite built-up sections production capacity of 600 MT/month.