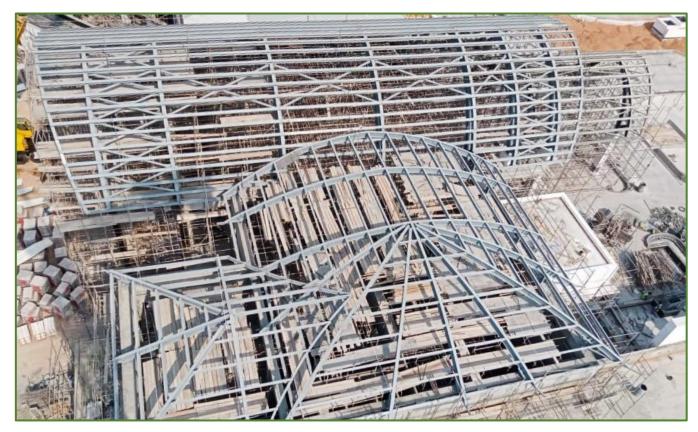

# Truss

A Truss is a lightweight structure ideal for large span roof system. Preengineered build can be efficiently utilized up to 84m but for wider span structural steel truss becomes more practical