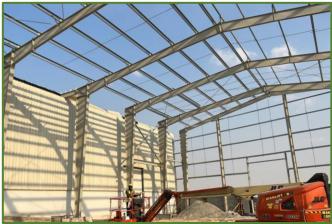

# **Pre-Engineered steel**

Green Scope Steel Buildings are Computer designed and completely manufactured at our factory to give the finest Pre-Engineered steel building. Our team designs the most efficient structures for each building frame. We optimize the use of steel, increasing value without compromising on quality.

The efficiency and economy of Pre-engineered metal framing solutions provide customers with strong, lasting support systems that are quick to construct and versatile in application.

Pre- engineered steel buildings are a combination of built-up plates sections, hot rolled sections, cold form section, single skin and Z purlins.