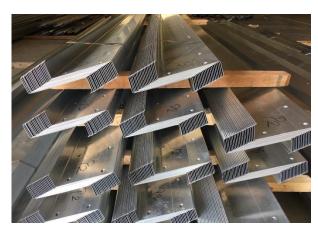

Secondary Members in PEB industry provide an efficient and economical solution for all roofing and cladding used in a wide range of industrial and commercial applications. They are roll formed from galvanized coils, the raw material of these members is stocked in five thickness: 1.5mm, 1.8mm, 2.0mm, 2.5mm and 3mm.

The following building components are considered secondary members:

"Z" sections acting as longitudinal roof purlins and longitudinal wall girts that connect to columns & rafters and support exterior roof and wall panels.

C" sections are used primarily in framed openings and as a transition member between partial block walls and wall panels. It is sometimes also used for providing bracing for frames and supporting roof and wall panels.

"C" & "Z" Sections are available in the following sizes: