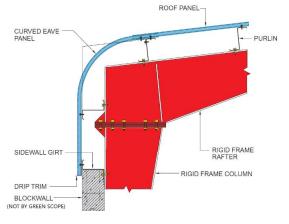

# **Building Facia**

The function of fascia is to conceal the roof slope of a building. Fascia can be either flushed with wall sheeting or projected to enhance the architectural look of the building. Curved eave can also be used as an alternative option.

CURVED EAVE

PROJECTED FACIA

FLUSH FACIA

Green Scope Steel Industries offers a range of single skin sheeting and Sandwich Panels in a range of profiles and colors to suite your requirements.