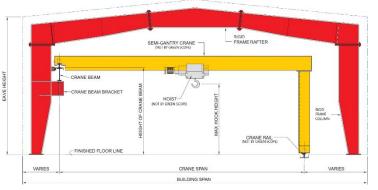

#### Cranes

A crane system greatly improves material handling productivity within a building, promotes safety and allows more efficient utilization of space. The additional investment of designing a building to accept system can be justified, when considering the long-term benefit of a crane system. The most common type of crane system in pre engineered buildings are: *EOT overhead cranes, Monorail cranes, jib cranes, semi-gantry cranes.* 

Green Scope provides crane system to steel building consisting of but limited to:

- 1. Frame to support the crane loads.
- 2. Supply of crane brackets and crane runway beams that support the crane system.

The remaining items: supplying of crane rails, installing and commissioning the crane system are handled by the crane supplier.

SEMI GANTRY CRANE