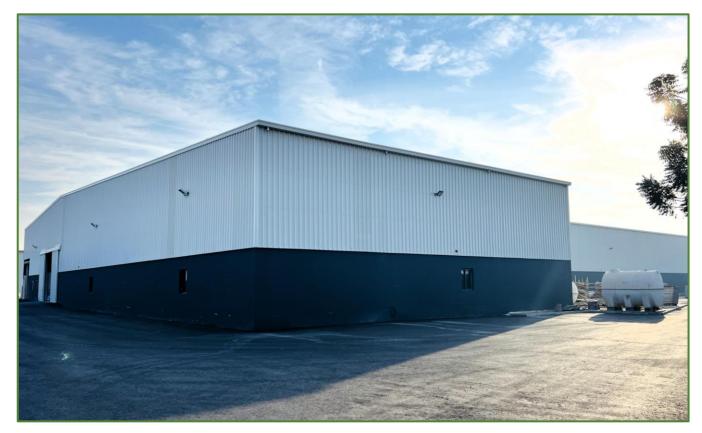

#### **Green Scope Steel Industries**

Green Scope Steel Industries (Green Scope) was established in the year 2011 in the United Arab Emirates to offer a complete Preengineered steel building solutions from concept design, detailing, manufacture through to site erection under one roof.

Green Scope has grown to be one of the leading suppliers of Preengineered steel buildings in the UAE and beyond offering a Turnkey solution to clients. We are well known to our customers and building owners for providing cost-effective and customized building solutions. Green Scope offers a wide range of steel buildings tailored to your budget and requirements.

Green Scope has a track record of supplying buildings to countries in the GCC, Africa, and Australia. Green Scope has supplied more than 1500 projects across a period of 12 years. Our factory facility is based in Ras Al Khaimah and is spread across a 20,000m<sup>2</sup> plot.