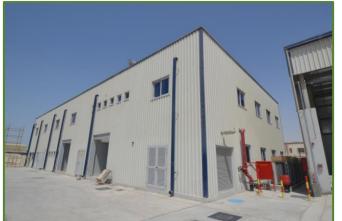

Green Scope has extensive experience in all sectors. The scale and complexity of these projects demonstrate Green Scope to tackle and execute any steel building projects.

| WAREHOUSE             | COLD STORES              |
|-----------------------|--------------------------|
| FACTORY BUILDING      | COMMERCIAL BUILDING      |
| LOGISTIC BUILDING     | FILLING STATION CANOPIES |
| MULTISTORIED BUILDING | CAR PARK SHEDS           |
| SPORTS HALL           | STEEL SHUTTERING WORKS   |
| POULTRY SHEDS         | HANGERS                  |
| SUPPORT STRUCTURE     | SHOWROOMS                |

# **ACTIVITY & PRODUCTION CAPACITY**

Green Scope Steel Industries are designers, fabricator and erectors of Pre-Engineered Building (PEB) and Hot Rolled structural steel (HRSS).

Green Scope factory has a production capacity of 9,000 Metric Tons (M/T) per annum. This includes: