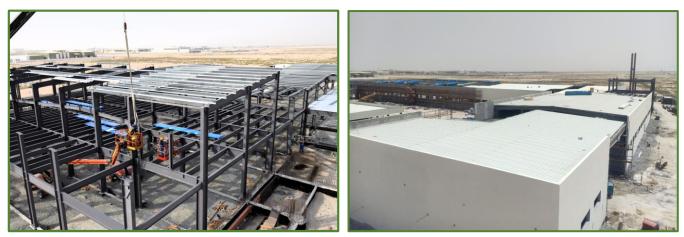

# **Site Erection Services**

At Green Scope, we have a dedicated project team with all required tools for steel erection of Pre-Engineered Steel building. We follow proper safety and PPE at site. Our erection methodology and practices are well appreciated by our customers.

Prior to anchor bolt casting, GREEN SCOPE site engineer checks center to center dimensions with the total stations to ensure there are no deviations for the approved dwg. Once complete, the major component of PEB Steel is erected as primary and secondary structural system. After, the roof and wall sandwich panel or sheeting are installed along with appropriate accessories.

The project execution department has direct communication with the site erection team and in addition they have set up WhatsApp group. With these systems in place the site team can update the group with pictures, notes and queries that can be responded to promptly.

We monitor and supervise the entire Steel building project until completion, ensuring timely delivery and excellent product quality.