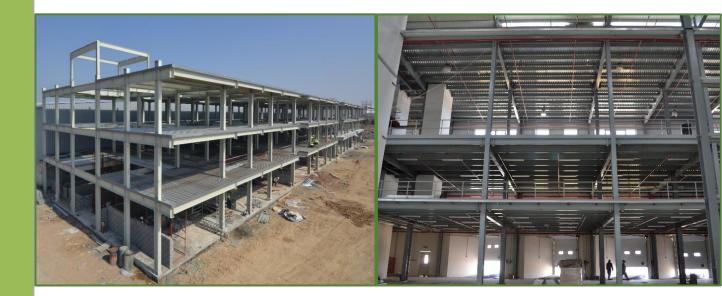

# Mezzanine

A mezzanine is an elevated flooring system located inside the outer shell of a pre-engineered. The most common use of mezzanine is to accommodate offices or to serve as a storage area.

Standard mezzanine structures consist of built-up or hot rolled main mezzanine beams that support built-up, hot rolled or cold-formed

mezzanine joists which, in turn, support a metal deck. A reinforced concrete slab (not supplied by Green Scope) is cast on the metal deck as the finished surface.