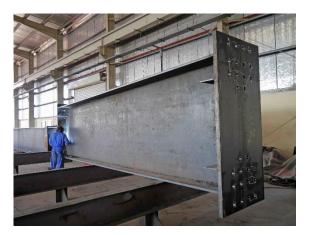

# **ACTIVITY & PRODUCTION CAPACITY**

Green Scope Steel Industries are designers, fabricator and erectors of Pre-Engineered Building (PEB) and Hot Rolled structural steel (HRSS).

Green Scope factory has a production capacity of 9,000 Metric Tons (M/T) per annum. This includes:

- 6,000 Tons of Pre-Engineered Buildings / Hot Rolled steel Structures
- o 3,000 Tons of Purlins
- o 365,000 m<sup>2</sup> of Single skin Sheet

Pre-engineered building

Single Skin Sheet