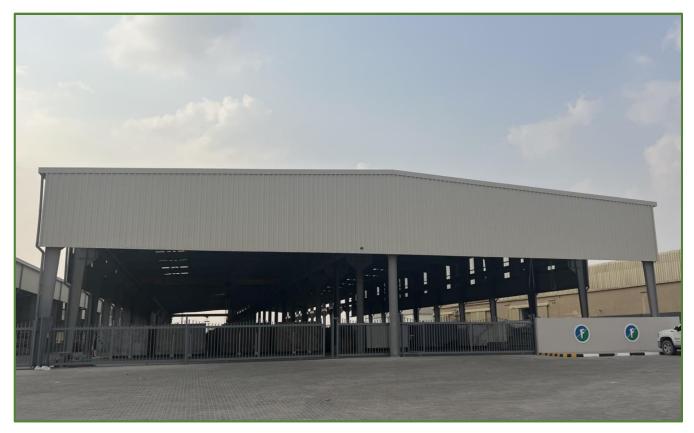

Green Scope has extensive experience in all sectors. The scale and complexity of these projects demonstrate Green Scope to tackle and execute any steel building projects.

| WAREHOUSE             | COLD STORES              |
|-----------------------|--------------------------|
| FACTORY BUILDING      | COMMERCIAL BUILDING      |
| LOGISTIC BUILDING     | FILLING STATION CANOPIES |
| MULTISTORIED BUILDING | CAR PARK SHEDS           |
| SPORTS HALL           | STEEL SHUTTERING WORKS   |
| POULTRY SHEDS         | HANGERS                  |
| SUPPORT STRUCTURE     | SHOWROOMS                |

# **ACTIVITY & PRODUCTION CAPACITY**

Green Scope Steel Industries are designers, fabricator and erectors of Pre-Engineered Building (PEB) and Hot Rolled structural steel (HRSS).

Green Scope factory has a production capacity of 9,000 Metric Tons (M/T) per annum. This includes:

- 6,000 Tons of Pre-Engineered Buildings / Hot Rolled steel Structures
- o 3,000 Tons of Purlins
- o 365,000 m<sup>2</sup> of Single skin Sheet

Pre-engineered building

Single Skin Sheet