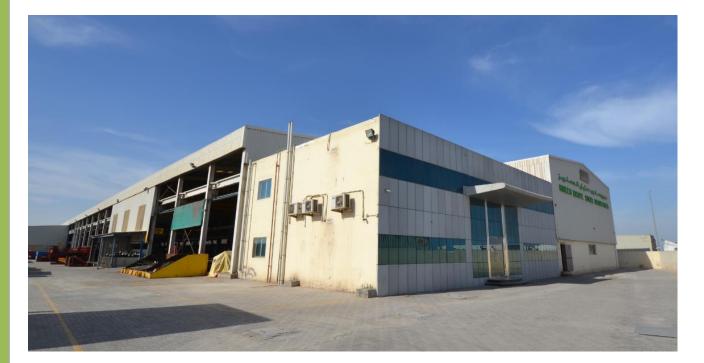

Green Scope has a track record of supplying buildings to countries in the GCC, Africa, and Australia. Green Scope has supplied more than 1500 projects across a period of 12 years. Our factory facility is based in Ras Al Khaimah and is spread across a 20,000m<sup>2</sup> plot.

# Workshop

Our Factory is dedicated to either the production of built-up members or Hot Rolled Steel structures. Green Scope's factory has an onsite built-up sections production capacity of 600 MT/month.