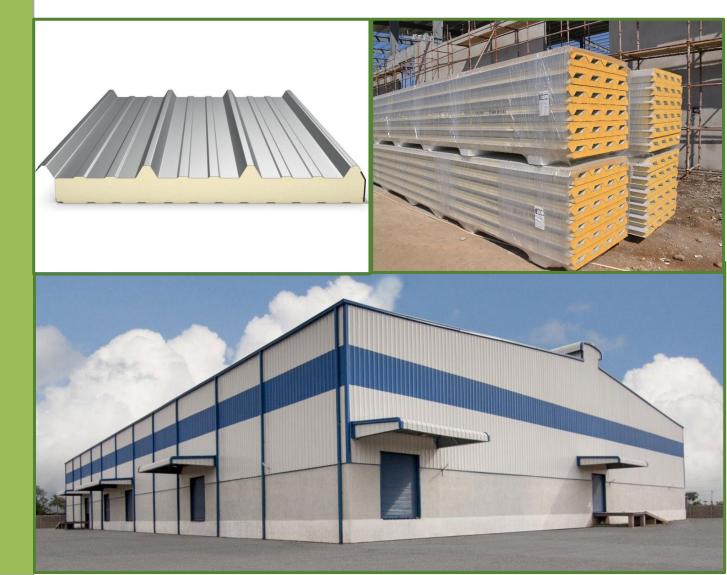

#### SANDWICH PANEL

Sandwich Panels PIR injected composite/insulated & Rockwool panels are available in various thickness and density. The sandwich panels are a composite of metal skin with a polyurethane foam core in between. Roof and wall a factory-bonded with a coverage width of 1000 mm. The panels are available in thicknesses of 50mm, 75 mm, 100mm, 120mm. The surface of the exterior metal skin is coated with polyester or PVDF paint depending on the customer's requirement. GREEN SCOPE can provide sandwich panels in a variety of colour finishes. For more information, please consult GREEN SCOPE representative.

# **Pre-Engineered steel**

Green Scope Steel Buildings are Computer designed and completely manufactured at our factory to give the finest Pre-Engineered steel building. Our team designs the most efficient structures for each building frame. We optimize the use of steel, increasing value without compromising on quality.

The efficiency and economy of Pre-engineered metal framing solutions provide customers with strong, lasting support systems that are quick to construct and versatile in application.

Pre- engineered steel buildings are a combination of built-up plates sections, hot rolled sections, cold form section, single skin and Z purlins.