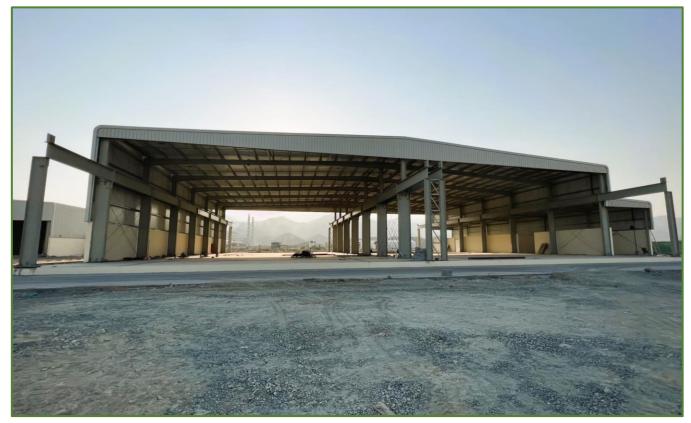

Green Scope has extensive experience in all sectors. The scale and complexity of these projects demonstrate Green Scope to tackle and execute any steel building projects.

| WAREHOUSE             | COLD STORES              |
|-----------------------|--------------------------|
| FACTORY BUILDING      | COMMERCIAL BUILDING      |
| LOGISTIC BUILDING     | FILLING STATION CANOPIES |
| MULTISTORIED BUILDING | CAR PARK SHEDS           |
| SPORTS HALL           | STEEL SHUTTERING WORKS   |
| POULTRY SHEDS         | HANGERS                  |
| SUPPORT STRUCTURE     | SHOWROOMS                |

# **ACTIVITY & PRODUCTION CAPACITY**

Green Scope Steel Industries are designers, fabricator and erectors of Pre-Engineered Building (PEB) and Hot Rolled structural steel (HRSS).

Green Scope factory has a production capacity of 9,000 Metric Tons (M/T) per annum. This includes:

- 6,000 Tons of Pre-Engineered Buildings / Hot Rolled steel Structures
- o 3,000 Tons of Purlins
- o 365,000 m<sup>2</sup> of Single skin Sheet

Pre-engineered building

Single Skin Sheet