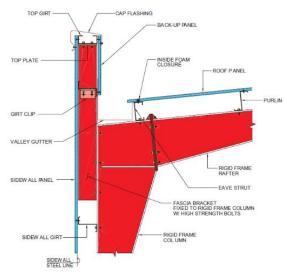

The following building components are considered secondary members:

"Z" sections acting as longitudinal roof purlins and longitudinal wall girts that connect to columns & rafters and support exterior roof and wall panels.

C" sections are used primarily in framed openings and as a transition member between partial block walls and wall panels. It is sometimes also used for providing bracing for frames and supporting roof and wall panels.

Green Scope Standard wall trims including eave trim, gable trim eave gutter downspout is made from 0.5mm to 0.9mm aluminum / Aluzinc / G.I. Steel. They can be supplied in longer lengths providing a good appearance. Wall trims are manufactured of the same colour as the wall panels unless a different colour is specified.