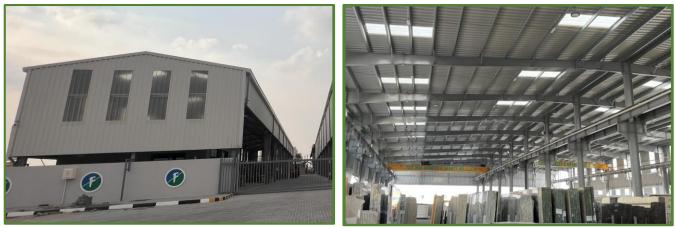

# **Pre-Engineered steel**

Green Scope Steel Buildings are Computer designed and completely manufactured at our factory to give the finest Pre-Engineered steel building. Our team designs the most efficient structures for each building frame. We optimize the use of steel, increasing value without compromising on quality.

The efficiency and economy of Pre-engineered metal framing solutions provide customers with strong, lasting support systems that are quick to construct and versatile in application.

Pre- engineered steel buildings are a combination of built-up plates sections, hot rolled sections, cold form section, single skin and Z purlins.

#### Cranes

A crane system greatly improves material handling productivity within a building, promotes safety and allows more efficient utilization of space. The additional investment of designing a building to accept system can be justified, when considering the long-term benefit of a crane system. The most common type of crane system in pre engineered buildings are: *EOT overhead cranes, Monorail cranes, jib cranes, semi-gantry cranes.* 