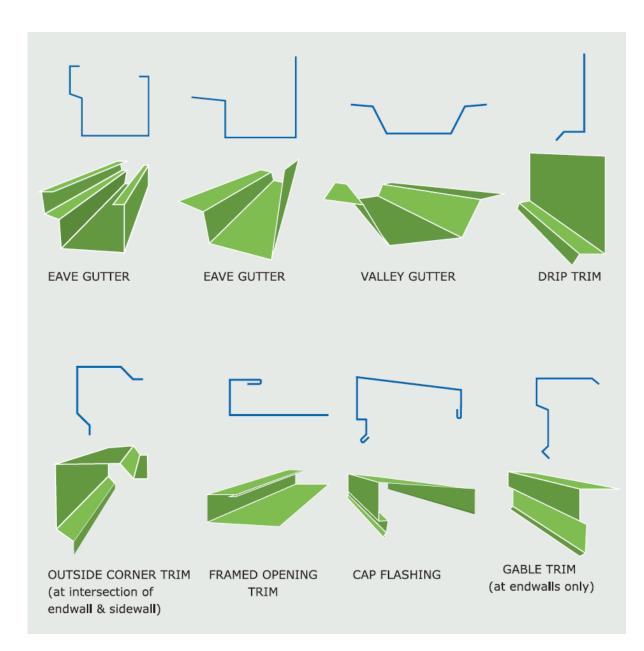

# **Building Facia**

The function of fascia is to conceal the roof slope of a building. Fascia can be either flushed with wall sheeting or projected to enhance the architectural look of the building. Curved eave can also be used as an alternative option.

CURVED EAVE

PROJECTED FACIA

FLUSH FACIA

Green Scope Steel Industries offers a range of single skin sheeting and Sandwich Panels in a range of profiles and colors to suite your requirements.

Green Scope Standard wall trims including eave trim, gable trim eave gutter downspout is made from 0.5mm to 0.9mm aluminum / Aluzinc / G.I. Steel. They can be supplied in longer lengths providing a good appearance. Wall trims are manufactured of the same colour as the wall panels unless a different colour is specified.