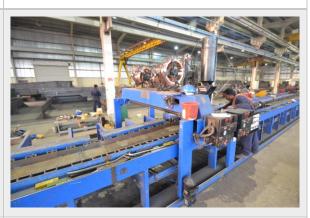

# Workshop

Our Factory is dedicated to either the production of built-up members or Hot Rolled Steel structures. Green Scope's factory has an onsite built-up sections production capacity of 600 MT/month.

At Green Scope, primary and secondary members of pre-engineered building is nested, drilled, Fabricated, shot blasted and painted in-house using the latest technology. This fully integrated manufacturing process allows the production department to monitor every step of the production while our commitment to the latest equipment improves quality with competitive cost.