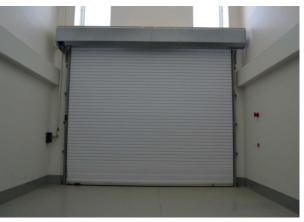

#### Accessories we can provide as part of the PEB building systems:

**Rolling Shutter** 

Ridge ventilators are designed for mounting to the building ridge using gravity flow to exhaust heat, fumes, and smoke at rapid rates and regulate free air within the building.