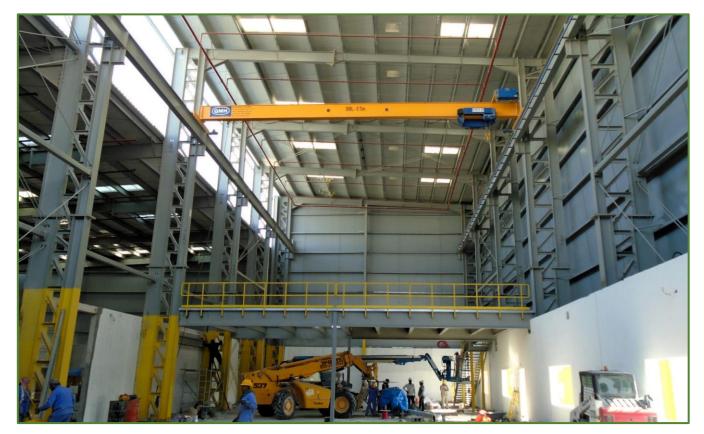

#### Cranes

A crane system greatly improves material handling productivity within a building, promotes safety and allows more efficient utilization of space. The additional investment of designing a building to accept system can be justified, when considering the long-term benefit of a crane system. The most common type of crane system in pre engineered buildings are: *EOT overhead cranes, Monorail cranes, jib cranes, semi-gantry cranes.* 

Green Scope provides crane system to steel building consisting of but limited to:

- 1. Frame to support the crane loads.
- 2. Supply of crane brackets and crane runway beams that support the crane system.

The remaining items: supplying of crane rails, installing and commissioning the crane system are handled by the crane supplier.

SEMI GANTRY CRANE