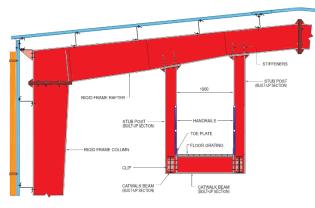

# Accessories Green Scope can provide as part of the PEB building systems:

Louvres

Sliding Door

Sand trap Louvres

Cat Walkway

Cat Walkway that are used primarily by maintenance crews to provide access to mechanical equipment.