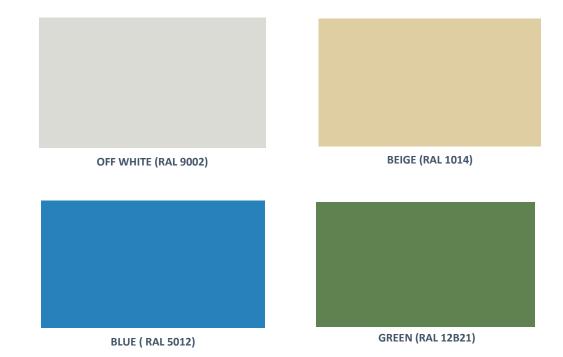

# **Panel Colours**

Standard colours are shown below (actual colours may differ slightly from the printed example). Alu zinc/ GI metal profile are available from 0.5 to 0.9 mm, nominal thickness in all standard colours. Profile sheets may be specifically ordered to any base metal specification, coating finish, colour and thickness. Consult a Green Scope Steel representative for pricing and delivery.