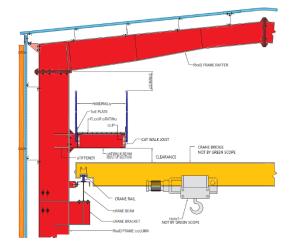

#### Cranes

A crane system greatly improves material handling productivity within a building, promotes safety and allows more efficient utilization of space. The additional investment of designing a building to accept system can be justified, when considering the long-term benefit of a crane system. The most common type of crane system in pre engineered buildings are: *EOT overhead cranes, Monorail cranes, jib cranes, semi-gantry cranes.* 

Green Scope provides crane system to steel building consisting of but limited to:

- 1. Frame to support the crane loads.
- 2. Supply of crane brackets and crane runway beams that support the crane system.

The remaining items: supplying of crane rails, installing and commissioning the crane system are handled by the crane supplier.

SEMI GANTRY CRANE