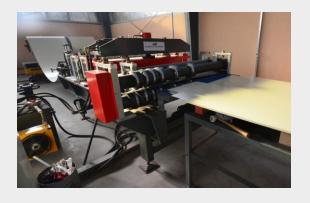

Machine: Slitting Line

Specification : Slitting capacity of up to 1mm thick sheet

Machine: Single Skin Profile Roll forming Line

Specification : 45 x 250mm Profile 0.5mm to 0.9mm GI / Aluminum

Machine: Magnetic particle test