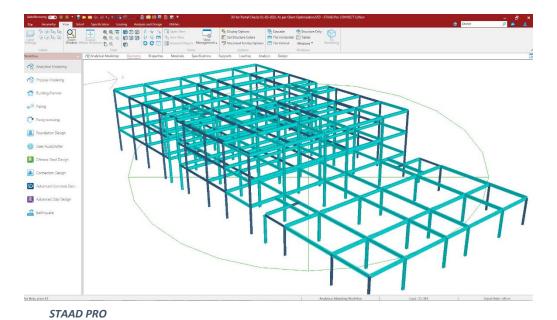

# **Design Office**

The Design Department is comprised of two teams: Design / Approval Team and Detailing Team. Each Team is headed by a Lead Engineer who reports to the Engineering Manager.

Green Scope Steel Industries has the shortest cycle time for the submission of design calculations and approval drawings in the industry. The department have acquired the latest design software packages to enable them to produce economical structures at the shortest time for our clients and contractors.

The Engineer also attends the meetings with Customers and Municipality Engineers. All buildings are designed and manufactured to comply with American, Euro and British Design codes.

TEKLA STRUCTURE

DESIGN DEPARTMENT

# **Design Office**

| THE LICENCED SOFTWARES WE USE IN OUR DESIGN DEPARTMENT |                                   |                                                                                                                                                            |  |  |  |
|--------------------------------------------------------|-----------------------------------|------------------------------------------------------------------------------------------------------------------------------------------------------------|--|--|--|
| STAAD.Pro                                              | STAAD PRO                         | 3D Structural Analysis and design engineering software                                                                                                     |  |  |  |
| <b>m</b> s                                             | METAL<br>BUILDING<br>SYSTEM (MBS) | Complete package from design,<br>detailing, bill of materials, shop<br>drawing, and erection drawing                                                       |  |  |  |
| <b>Tekla</b><br>Structures                             | TEKLA<br>STRUCTURES               | 3D Model Software that is used<br>to generate the 3D Model from<br>the Approved design drawings.                                                           |  |  |  |
| ZWCAD                                                  | ZW CAD                            | Drafting software                                                                                                                                          |  |  |  |
| IDEE StatiCa®                                          | IDEA STATICA                      | IDEA StatiCa is a steel<br>connection design software for<br>any type of welded and bolted<br>connection, including plates,<br>their footings, and anchors |  |  |  |