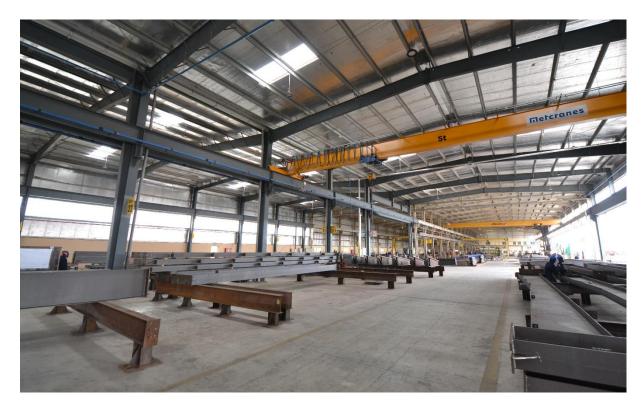

# Workshop

Our Factory is dedicated to either the production of built-up members or Hot Rolled Steel structures. Green Scope's factory has an onsite built-up sections production capacity of 600 MT/month.

At Green Scope, primary and secondary members of pre-engineered building is nested, drilled, Fabricated, shot blasted and painted in-house using the latest technology. This fully integrated manufacturing process allows the production department to monitor every step of the production while our commitment to the latest equipment improves quality with competitive cost.

By combining the best technology and the best manufacturing practices under one roof, Green Scope Steel Industries creates Pre-engineered buildings that exceeds our client's expectation.

Machine: Built up preparation Machine