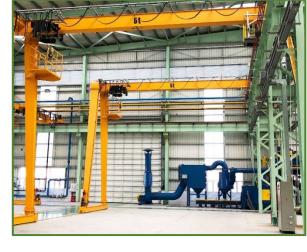

#### Cranes

A crane system greatly improves material handling productivity within a building, promotes safety and allows more efficient utilization of space. The additional investment of designing a building to accept system can be justified, when considering the long-term benefit of a crane system. The most common type of crane system in pre engineered buildings are: *EOT overhead cranes, Monorail cranes, jib cranes, semi-gantry cranes.* 

Green Scope provides crane system to steel building consisting of but limited to:

- 1. Frame to support the crane loads.
- 2. Supply of crane brackets and crane runway beams that support the crane system.

The remaining items: supplying of crane rails, installing and commissioning the crane system are handled by the crane supplier.

SEMI GANTRY CRANE