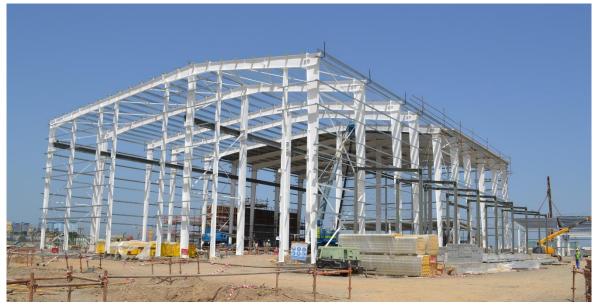

# **Pre-Engineered steel**

Green Scope Steel Buildings are Computer designed and completely manufactured at our factory to give the finest Pre-Engineered steel building. Our team designs the most efficient structures for each building frame. We optimize the use of steel, increasing value without compromising on quality.

The efficiency and economy of Pre-engineered metal framing solutions provide customers with strong, lasting support systems that are quick to construct and versatile in application.

Pre- engineered steel buildings are a combination of built-up plates sections, hot rolled sections, cold form section, single skin and Z purlins.