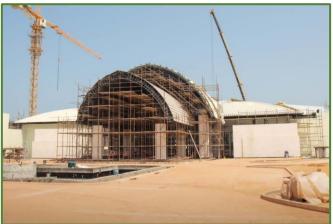

# Truss

A Truss is a lightweight structure ideal for large span roof system. Preengineered build can be efficiently utilized up to 84m but for wider span structural steel truss becomes more practical