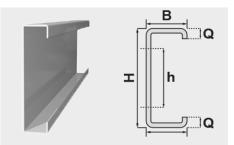

The following building components are considered secondary members:

"Z" sections acting as longitudinal roof purlins and longitudinal wall girts that connect to columns & rafters and support exterior roof and wall panels.

C" sections are used primarily in framed openings and as a transition member between partial block walls and wall panels. It is sometimes also used for providing bracing for frames and supporting roof and wall panels.

"C" & "Z" Sections are available in the following sizes: