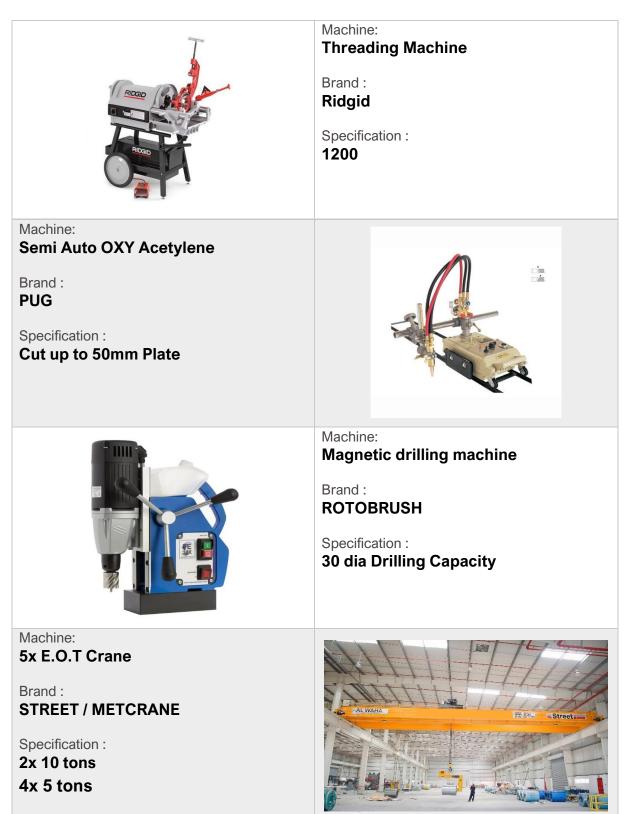

Brand : Kentex (USA)

Specification : **Preparation of I section - Straight or tapered up to 2 m deep and 36 m long** 

Machine: Guillotine / Shearing Machine

Brand: RAJ Power

Specification: 6000mm x 12mm thick plate

Machine: CNC Plasma and Flame Cutting Machine

Brand : Messer (Germany)

Specification : 6000mm x 2000mm Plasma / Cutting up to 30mm

Machine: CNC Punch and Drill

Brand : Ficep (Italy)

Specification: Punch and drill plates up to 42mm

Brand : KOMATSU / COMBILIFT

Specification : 5T lifting Capacity

Machine: **'C' & 'Z' Purlin Roll forming Machine** 

Specification : 1 to 2.5mm thick C & Z capacity

Machine: Folding Machine

Specification : 1mm thick Folding capacity of Flashings

Machine: Slitting Line

Specification : Slitting capacity of up to 1mm thick sheet

Machine: Single Skin Profile Roll forming Line

Specification : 45 x 250mm Profile 0.5mm to 0.9mm GI / Aluminum

Machine: Magnetic particle test

Brand : WESTERN INSTRUMENTS

Specification : WE-3HDK (230 VOLTS)