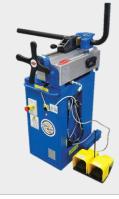

Brand : RAJ Power

Specification : Plate bending up to 4m in length and 8mm Plate

Machine: Tube Bending Machine

Brand : ERCOLINA (ITALY)

Specification : **HB 60** 