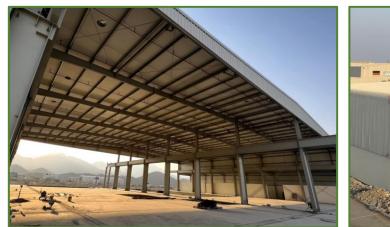

Green Scope has extensive experience in all sectors. The scale and complexity of these projects demonstrate Green Scope to tackle and execute any steel building projects.

| WAREHOUSE             | COLD STORES              |
|-----------------------|--------------------------|
| FACTORY BUILDING      | COMMERCIAL BUILDING      |
| LOGISTIC BUILDING     | FILLING STATION CANOPIES |
| MULTISTORIED BUILDING | CAR PARK SHEDS           |
| SPORTS HALL           | STEEL SHUTTERING WORKS   |
| POULTRY SHEDS         | HANGERS                  |
| SUPPORT STRUCTURE     | SHOWROOMS                |

# **ACTIVITY & PRODUCTION CAPACITY**

Green Scope Steel Industries are designers, fabricator and erectors of Pre-Engineered Building (PEB) and Hot Rolled structural steel (HRSS).

Green Scope factory has a production capacity of 9,000 Metric Tons (M/T) per annum. This includes:

- 6,000 Tons of Pre-Engineered Buildings / Hot Rolled steel Structures
- o 3,000 Tons of Purlins
- o 365,000 m<sup>2</sup> of Single skin Sheet

Pre-engineered building

Single Skin Sheet