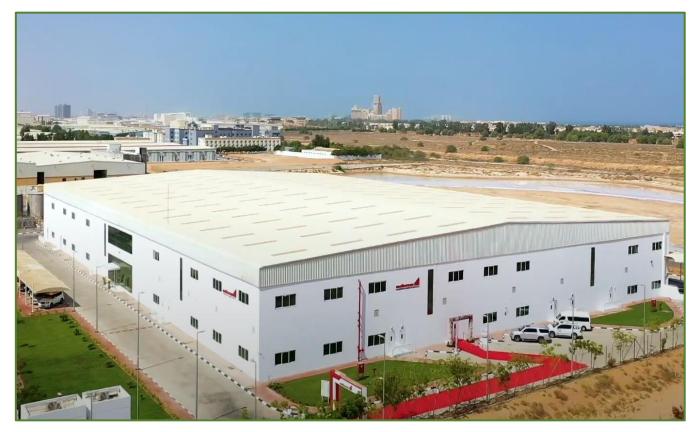

#### **Green Scope Steel Industries**

Green Scope Steel Industries (Green Scope) was established in the year 2011 in the United Arab Emirates to offer a complete Preengineered steel building solutions from concept design, detailing, manufacture through to site erection under one roof.

Green Scope has grown to be one of the leading suppliers of Preengineered steel buildings in the UAE and beyond offering a Turnkey solution to clients. We are well known to our customers and building owners for providing cost-effective and customized building solutions. Green Scope offers a wide range of steel buildings tailored to your budget and requirements.

Green Scope has a track record of supplying buildings to countries in the GCC, Africa, and Australia. Green Scope has supplied more than 1500 projects across a period of 12 years. Our factory facility is based in Ras Al Khaimah and is spread across a 20,000m<sup>2</sup> plot.