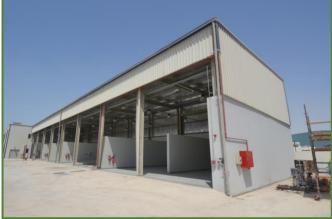

Green Scope has extensive experience in all sectors. The scale and complexity of these projects demonstrate Green Scope to tackle and execute any steel building projects.

| WAREHOUSE             | COLD STORES              |
|-----------------------|--------------------------|
| FACTORY BUILDING      | COMMERCIAL BUILDING      |
| LOGISTIC BUILDING     | FILLING STATION CANOPIES |
| MULTISTORIED BUILDING | CAR PARK SHEDS           |
| SPORTS HALL           | STEEL SHUTTERING WORKS   |
| POULTRY SHEDS         | HANGERS                  |
| SUPPORT STRUCTURE     | SHOWROOMS                |

# **ACTIVITY & PRODUCTION CAPACITY**

Green Scope Steel Industries are designers, fabricator and erectors of Pre-Engineered Building (PEB) and Hot Rolled structural steel (HRSS).

Green Scope factory has a production capacity of 9,000 Metric Tons (M/T) per annum. This includes: