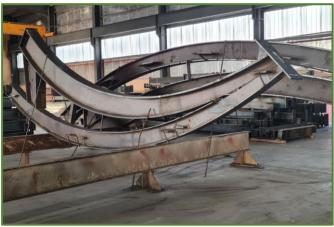

# Truss

A Truss is a lightweight structure ideal for large span roof system. Preengineered build can be efficiently utilized up to 84m but for wider span structural steel truss becomes more practical