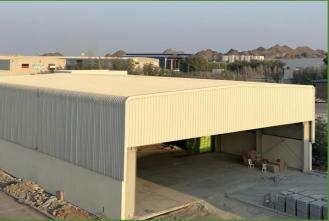

Green Scope has extensive experience in all sectors. The scale and complexity of these projects demonstrate Green Scope to tackle and execute any steel building projects.

| WAREHOUSE             | COLD STORES              |
|-----------------------|--------------------------|
| FACTORY BUILDING      | COMMERCIAL BUILDING      |
| LOGISTIC BUILDING     | FILLING STATION CANOPIES |
| MULTISTORIED BUILDING | CAR PARK SHEDS           |
| SPORTS HALL           | STEEL SHUTTERING WORKS   |
| POULTRY SHEDS         | HANGERS                  |
| SUPPORT STRUCTURE     | SHOWROOMS                |

# **ACTIVITY & PRODUCTION CAPACITY**

Green Scope Steel Industries are designers, fabricator and erectors of Pre-Engineered Building (PEB) and Hot Rolled structural steel (HRSS).

Green Scope factory has a production capacity of 9,000 Metric Tons (M/T) per annum. This includes:

- 6,000 Tons of Pre-Engineered Buildings / Hot Rolled steel Structures
- o 3,000 Tons of Purlins
- o 365,000 m<sup>2</sup> of Single skin Sheet

Pre-engineered building

Single Skin Sheet