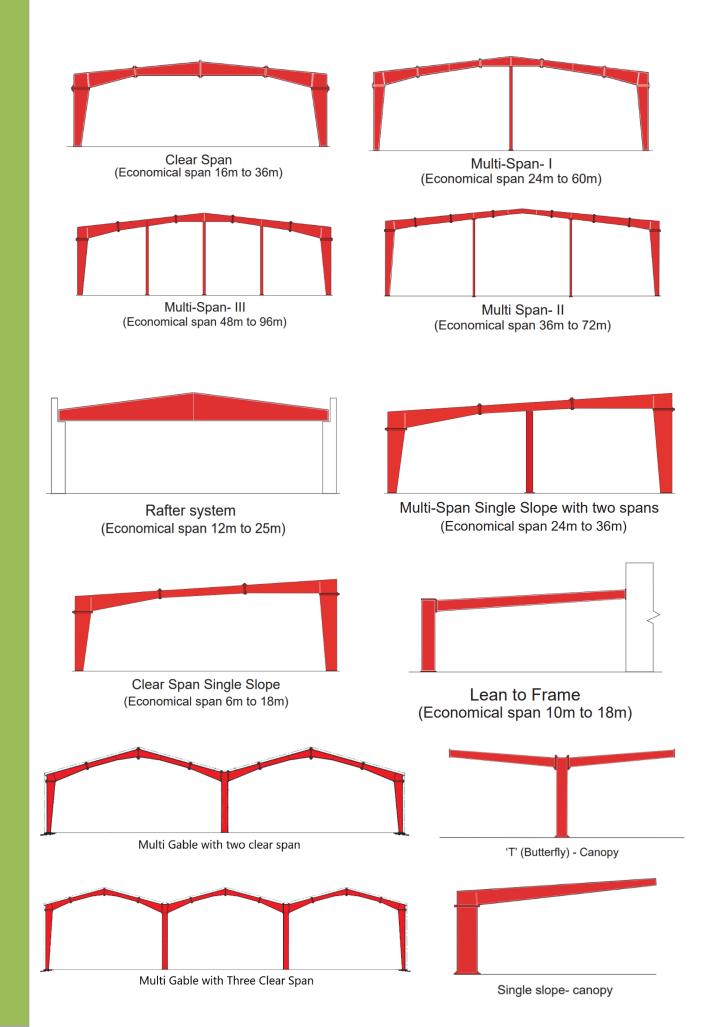

# **Pre-Engineered steel**

Green Scope Steel Buildings are Computer designed and completely manufactured at our factory to give the finest Pre-Engineered steel building. Our team designs the most efficient structures for each building frame. We optimize the use of steel, increasing value without compromising on quality.

The efficiency and economy of Pre-engineered metal framing solutions provide customers with strong, lasting support systems that are quick to construct and versatile in application.

Pre- engineered steel buildings are a combination of built-up plates sections, hot rolled sections, cold form section, single skin and Z purlins.