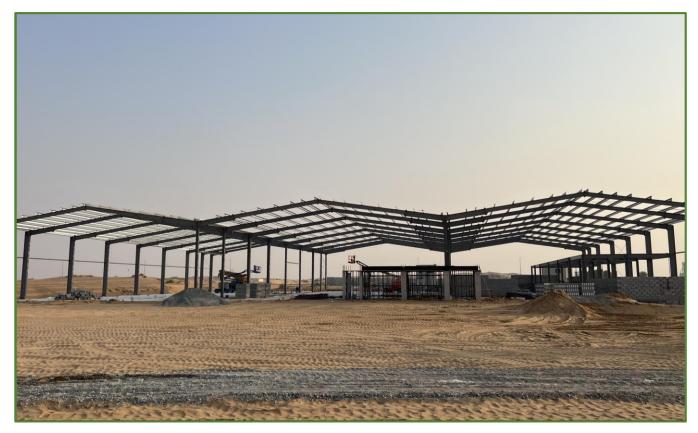

# **Site Erection Services**

At Green Scope, we have a dedicated project team with all required tools for steel erection of Pre-Engineered Steel building. We follow proper safety and PPE at site. Our erection methodology and practices are well appreciated by our customers.

Prior to anchor bolt casting, GREEN SCOPE site engineer checks center to center dimensions with the total stations to ensure there are no deviations for the approved dwg. Once complete, the major component of PEB Steel is erected as primary and secondary structural system. After, the roof and wall sandwich panel or sheeting are installed along with appropriate accessories.

The project execution department has direct communication with the site erection team and in addition they have set up WhatsApp group. With these systems in place the site team can update the group with pictures, notes and queries that can be responded to promptly.

We monitor and supervise the entire Steel building project until completion, ensuring timely delivery and excellent product quality.