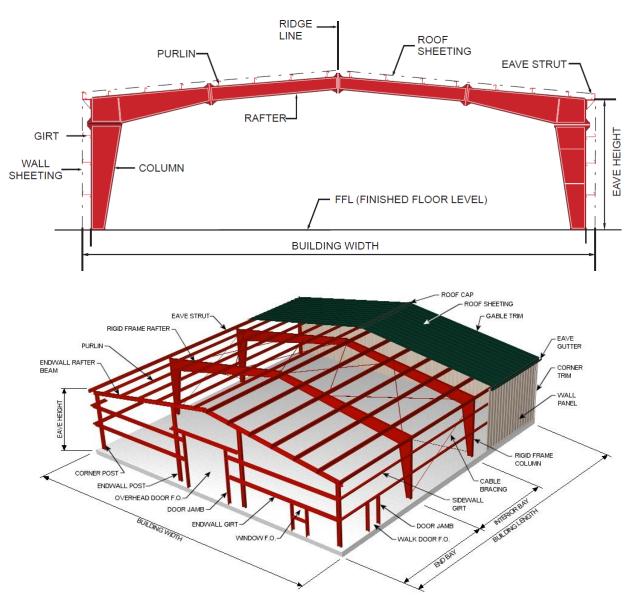

# **Pre-Engineered steel**

Green Scope Steel Buildings are Computer designed and completely manufactured at our factory to give the finest Pre-Engineered steel building. Our team designs the most efficient structures for each building frame. We optimize the use of steel, increasing value without compromising on quality.

The efficiency and economy of Pre-engineered metal framing solutions provide customers with strong, lasting support systems that are quick to construct and versatile in application.

Pre- engineered steel buildings are a combination of built-up plates sections, hot rolled sections, cold form section, single skin and Z purlins.

Secondary Members in PEB industry provide an efficient and economical solution for all roofing and cladding used in a wide range of industrial and commercial applications. They are roll formed from galvanized coils, the raw material of these members is stocked in five thickness: 1.5mm, 1.8mm, 2.0mm, 2.5mm and 3mm.

The following building components are considered secondary members:

"Z" sections acting as longitudinal roof purlins and longitudinal wall girts that connect to columns & rafters and support exterior roof and wall panels.

C" sections are used primarily in framed openings and as a transition member between partial block walls and wall panels. It is sometimes also used for providing bracing for frames and supporting roof and wall panels.