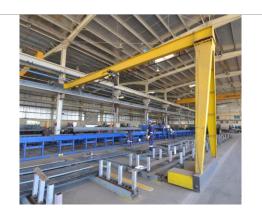

#### Cranes

A crane system greatly improves material handling productivity within a building, promotes safety and allows more efficient utilization of space. The additional investment of designing a building to accept system can be justified, when considering the long-term benefit of a crane system. The most common type of crane system in pre engineered buildings are: *EOT overhead cranes, Monorail cranes, jib cranes, semi-gantry cranes.* 

Green Scope provides crane system to steel building consisting of but limited to:

- 1. Frame to support the crane loads.
- 2. Supply of crane brackets and crane runway beams that support the crane system.

The remaining items: supplying of crane rails, installing and commissioning the crane system are handled by the crane supplier.

SEMI GANTRY CRANE