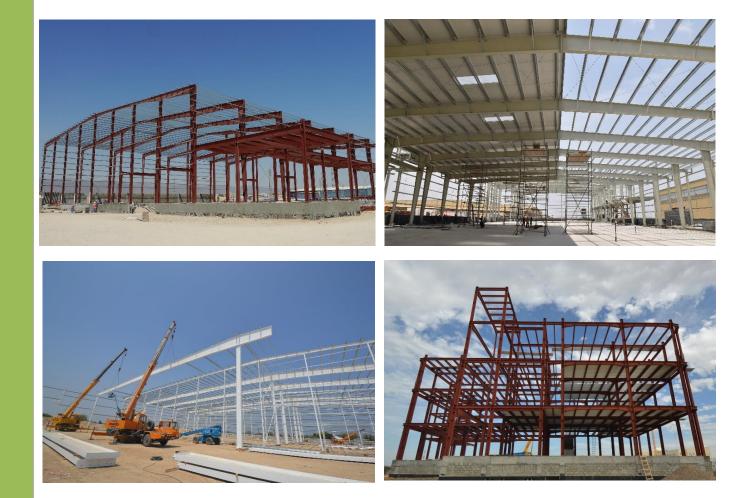

#### **Green Scope Steel Industries**

Green Scope Steel Industries (Green Scope) was established in the year 2011 in the United Arab Emirates to offer a complete Preengineered steel building solutions from concept design, detailing, manufacture through to site erection under one roof.

Green Scope has grown to be one of the leading suppliers of Preengineered steel buildings in the UAE and beyond offering a Turnkey solution to clients. We are well known to our customers and building owners for providing cost-effective and customized building solutions. Green Scope offers a wide range of steel buildings tailored to your budget and requirements.

Green Scope has a track record of supplying buildings to countries in the GCC, Africa, and Australia. Green Scope has supplied more than 1500 projects across a period of 12 years. Our factory facility is based in Ras Al Khaimah and is spread across a 20,000m<sup>2</sup> plot.

# **Site Erection Services**

At Green Scope, we have a dedicated project team with all required tools for steel erection of Pre-Engineered Steel building. We follow proper safety and PPE at site. Our erection methodology and practices are well appreciated by our customers.

Prior to anchor bolt casting, GREEN SCOPE site engineer checks center to center dimensions with the total stations to ensure there are no deviations for the approved dwg. Once complete, the major component of PEB Steel is erected as primary and secondary structural system. After, the roof and wall sandwich panel or sheeting are installed along with appropriate accessories.