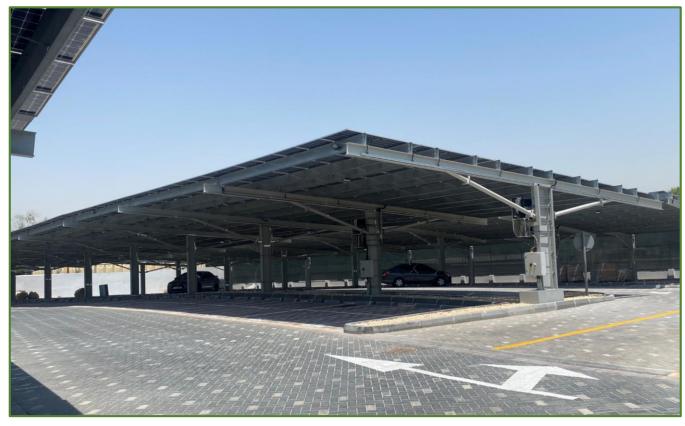

Canopies are narrow roof systems that cantilever from the sidewalls and endwalls, providing various functions such as:

• A shade to block direct sunlight falling on the building walls.

• An extended covering to protect against rain in loading and unloading areas of warehouses, factories, supermarkets, shopping malls, etc.

• A cover at entrances of buildings or for car parking adjacent to building walls.