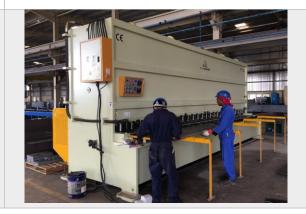

#### List of Factory Equipment

Machine: Iron Worker

Brand : Kingsland

Specification : Max 24mm punch

Machine: Shot blasting machine

Brand : SPT

Specification : Surface Treatment up to SA 2.5

Machine: Press Break machine

Brand : RAJ Power

Specification : Plate bending up to 4m in length and 8mm Plate

Machine: Tube Bending Machine

Brand : ERCOLINA (ITALY)

Specification : **HB 60** 