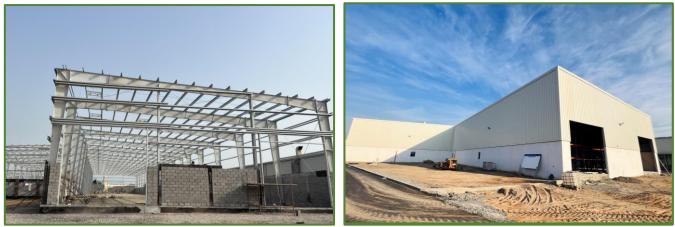

# **ACTIVITY & PRODUCTION CAPACITY**

Green Scope Steel Industries are designers, fabricator and erectors of Pre-Engineered Building (PEB) and Hot Rolled structural steel (HRSS).

Green Scope factory has a production capacity of 9,000 Metric Tons (M/T) per annum. This includes:

- 6,000 Tons of Pre-Engineered Buildings / Hot Rolled steel Structures
- o 3,000 Tons of Purlins
- o 365,000 m<sup>2</sup> of Single skin Sheet

Pre-engineered building

Single Skin Sheet