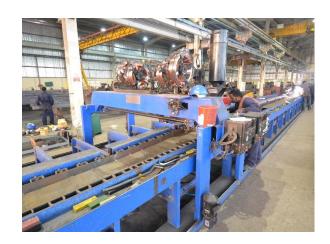

# Workshop

Our Factory is dedicated to either the production of built-up members or Hot Rolled Steel structures. Green Scope's factory has an onsite built-up sections production capacity of 600 MT/month.

At Green Scope, primary and secondary members of pre-engineered building is nested, drilled, Fabricated, shot blasted and painted in-house using the latest technology. This fully integrated manufacturing process allows the production department to monitor every step of the production while our commitment to the latest equipment improves quality with competitive cost.

By combining the best technology and the best manufacturing practices under one roof, Green Scope Steel Industries creates Pre-engineered buildings that exceeds our client's expectation.

Machine: Built up preparation Machine