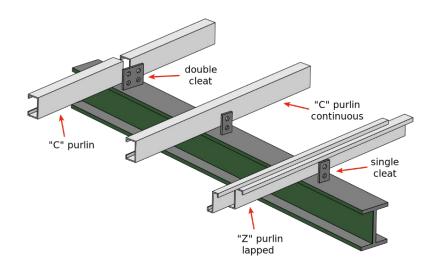

Secondary Members in PEB industry provide an efficient and economical solution for all roofing and cladding used in a wide range of industrial and commercial applications. They are roll formed from galvanized coils, the raw material of these members is stocked in five thickness: 1.5mm, 1.8mm, 2.0mm, 2.5mm and 3mm.

The following building components are considered secondary members:

"Z" sections acting as longitudinal roof purlins and longitudinal wall girts that connect to columns & rafters and support exterior roof and wall panels.

C" sections are used primarily in framed openings and as a transition member between partial block walls and wall panels. It is sometimes also used for providing bracing for frames and supporting roof and wall panels.