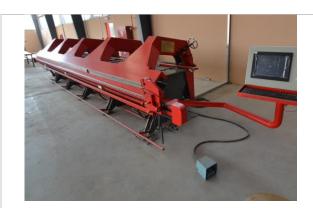

Brand : KOMATSU / COMBILIFT

Specification : 5T lifting Capacity

Machine: **'C' & 'Z' Purlin Roll forming Machine** 

Specification : 1 to 2.5mm thick C & Z capacity

Machine: Folding Machine

Specification : 1mm thick Folding capacity of Flashings