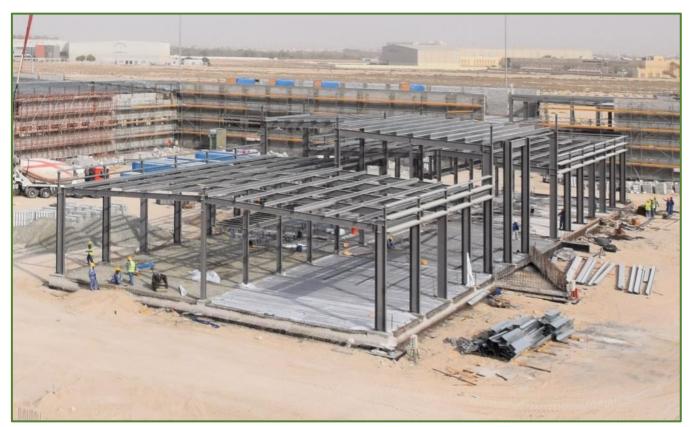

# **Site Erection Services**

At Green Scope, we have a dedicated project team with all required tools for steel erection of Pre-Engineered Steel building. We follow proper safety and PPE at site. Our erection methodology and practices are well appreciated by our customers.

Prior to anchor bolt casting, GREEN SCOPE site engineer checks center to center dimensions with the total stations to ensure there are no deviations for the approved dwg. Once complete, the major component of PEB Steel is erected as primary and secondary structural system. After, the roof and wall sandwich panel or sheeting are installed along with appropriate accessories.

The project execution department has direct communication with the site erection team and in addition they have set up WhatsApp group. With these systems in place the site team can update the group with pictures, notes and queries that can be responded to promptly.

We monitor and supervise the entire Steel building project until completion, ensuring timely delivery and excellent product quality.