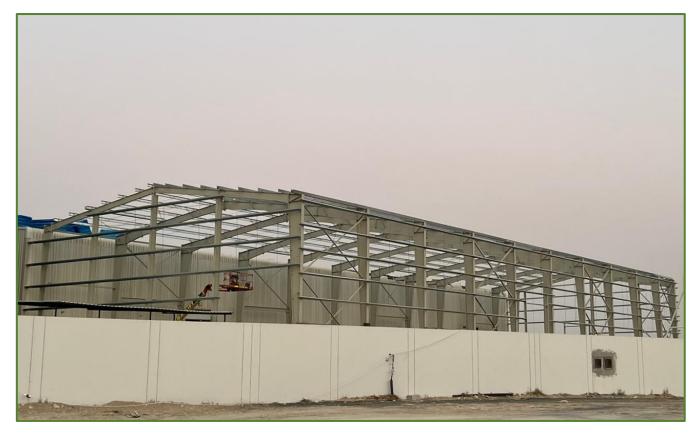

#### **Green Scope Steel Industries**

Green Scope Steel Industries (Green Scope) was established in the year 2011 in the United Arab Emirates to offer a complete Preengineered steel building solutions from concept design, detailing, manufacture through to site erection under one roof.

Green Scope has grown to be one of the leading suppliers of Preengineered steel buildings in the UAE and beyond offering a Turnkey solution to clients. We are well known to our customers and building owners for providing cost-effective and customized building solutions. Green Scope offers a wide range of steel buildings tailored to your budget and requirements.

Green Scope has a track record of supplying buildings to countries in the GCC, Africa, and Australia. Green Scope has supplied more than 1500 projects across a period of 12 years. Our factory facility is based in Ras Al Khaimah and is spread across a 20,000m<sup>2</sup> plot.

Green Scope has extensive experience in all sectors. The scale and complexity of these projects demonstrate Green Scope to tackle and execute any steel building projects.

| WAREHOUSE             | COLD STORES              |
|-----------------------|--------------------------|
| FACTORY BUILDING      | COMMERCIAL BUILDING      |
| LOGISTIC BUILDING     | FILLING STATION CANOPIES |
| MULTISTORIED BUILDING | CAR PARK SHEDS           |
| SPORTS HALL           | STEEL SHUTTERING WORKS   |
| POULTRY SHEDS         | HANGERS                  |
| SUPPORT STRUCTURE     | SHOWROOMS                |