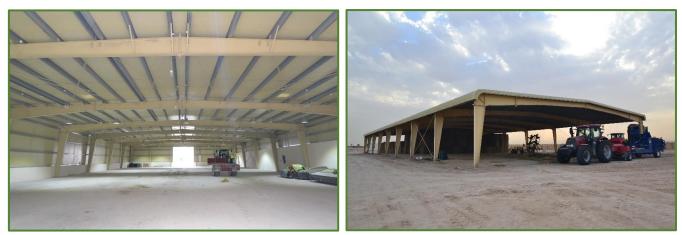

# **Pre-Engineered steel**

Green Scope Steel Buildings are Computer designed and completely manufactured at our factory to give the finest Pre-Engineered steel building. Our team designs the most efficient structures for each building frame. We optimize the use of steel, increasing value without compromising on quality.

The efficiency and economy of Pre-engineered metal framing solutions provide customers with strong, lasting support systems that are quick to construct and versatile in application.

Pre- engineered steel buildings are a combination of built-up plates sections, hot rolled sections, cold form section, single skin and Z purlins.