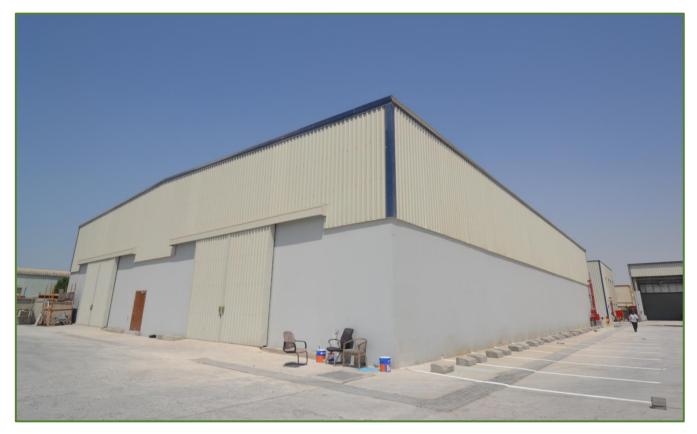

#### **Green Scope Steel Industries**

Green Scope Steel Industries (Green Scope) was established in the year 2011 in the United Arab Emirates to offer a complete Preengineered steel building solutions from concept design, detailing, manufacture through to site erection under one roof.

Green Scope has grown to be one of the leading suppliers of Preengineered steel buildings in the UAE and beyond offering a Turnkey solution to clients. We are well known to our customers and building owners for providing cost-effective and customized building solutions. Green Scope offers a wide range of steel buildings tailored to your budget and requirements.

Green Scope has a track record of supplying buildings to countries in the GCC, Africa, and Australia. Green Scope has supplied more than 1500 projects across a period of 12 years. Our factory facility is based in Ras Al Khaimah and is spread across a 20,000m<sup>2</sup> plot.