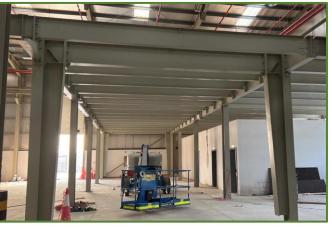

# Mezzanine

A mezzanine is an elevated flooring system located inside the outer shell of a pre-engineered. The most common use of mezzanine is to accommodate offices or to serve as a storage area.

Standard mezzanine structures consist of built-up or hot rolled main mezzanine beams that support built-up, hot rolled or cold-formed

mezzanine joists which, in turn, support a metal deck. A reinforced concrete slab (not supplied by Green Scope) is cast on the metal deck as the finished surface.