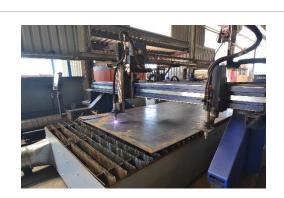

Machine: CNC Plasma and Flame Cutting Machine

Brand : Messer (Germany)

Specification : 6000mm x 2000mm Plasma / Cutting up to 30mm

Machine: CNC Punch and Drill

Brand : Ficep (Italy)

Specification: Punch and drill plates up to 42mm