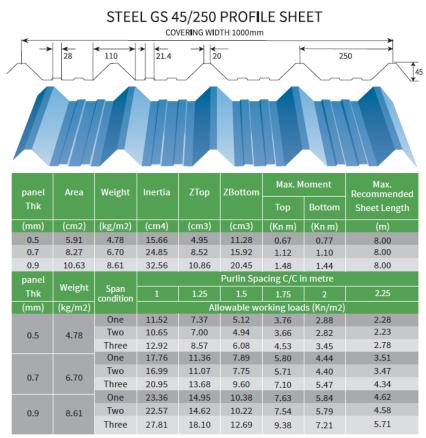

#### ALUMINIUM GS 45/250 PROFILE SHEET COVERING WIDTH 1000mm

| panel | Area    | Weight            | Inertia | ZTop ZBottom |            | Max. Moment |            | Max.<br>Recommended |
|-------|---------|-------------------|---------|--------------|------------|-------------|------------|---------------------|
| Thk   |         |                   |         |              |            | Тор         | Bottom     | Sheet Length        |
| (mm)  | (cm2)   | (kg/m2)           | (cm4)   | (cm3)        | (cm3)      | (Kn m)      | (Kn m)     | (m)                 |
| 0.5   | 5.91    | 1.61              | 16.60   | 5.52         | 10.75      | 0.65        | 1.24       | 8.00                |
| 0.7   | 8.27    | 2.25              | 23.25   | 7.70         | 14.95      | 0.90        | 1.73       | 8.00                |
| 0.9   | 10.63   | 2.89              | 29.80   | 9.85         | 19.11      | 1.15        | 2.21       | 8.00                |
| panel |         | _                 |         |              | Purlin Spa | cing C/C i  | n metre    |                     |
| Thk   | Weight  | Span<br>condition | 1       | 1.25         | 1.5        | 1.75        | 2          | 2.25                |
| (mm)  | (kg/m2) | condition         |         | All          | owable wo  | orking load | ls (Kn/m2) |                     |
|       |         | One               | 6.56    | 4.20         | 2.84       | 1.92        | 1.34       | 0.94                |
| 0.5   | 1.61    | Two               | 5.38    | 3.66         | 2.64       | 1.99        | 1.54       | 1.24                |
|       |         | Three             | 6.28    | 4.35         | 3.18       | 2.41        | 1.89       | 1.48                |
|       |         | One               | 10.32   | 6.60         | 4.41       | 2.82        | 1.88       | 1.32                |
| 0.7   | 2.25    | Two               | 9.60    | 6.29         | 4.44       | 3.29        | 2.53       | 2.01                |
| 0.7   | 2.20    | Three             | 11.66   | 7.72         | 5.47       | 4.07        | 2.98       | 2.18                |
|       |         | One               | 14.32   | 9.17         | 5.76       | 3.62        | 2.42       | 1.70                |
| 0.9   | 2.89    | Two               | 13.69   | 8.90         | 6.24       | 4.61        | 3.54       | 2.80                |
|       |         | Three             | 16.69   | 10.99        | 7.72       | 5.49        | 3.96       | 2.87                |