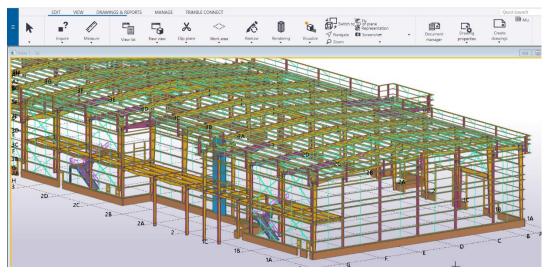

# **Design Office**

The Design Department is comprised of two teams: Design / Approval Team and Detailing Team. Each Team is headed by a Lead Engineer who reports to the Engineering Manager.

Green Scope Steel Industries has the shortest cycle time for the submission of design calculations and approval drawings in the industry. The department have acquired the latest design software packages to enable them to produce economical structures at the shortest time for our clients and contractors.

The Engineer also attends the meetings with Customers and Municipality Engineers. All buildings are designed and manufactured to comply with American, Euro and British Design codes.

TEKLA STRUCTURE

DESIGN DEPARTMENT