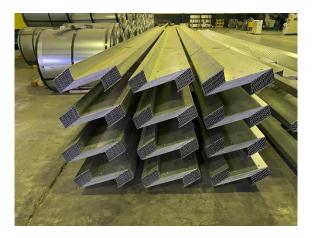

# **ACTIVITY & PRODUCTION CAPACITY**

Green Scope Steel Industries are designers, fabricator and erectors of Pre-Engineered Building (PEB) and Hot Rolled structural steel (HRSS).

Green Scope factory has a production capacity of 9,000 Metric Tons (M/T) per annum. This includes:

- 6,000 Tons of Pre-Engineered Buildings / Hot Rolled steel Structures
- o 3,000 Tons of Purlins
- o 365,000 m<sup>2</sup> of Single skin Sheet

Pre-engineered building

Single Skin Sheet