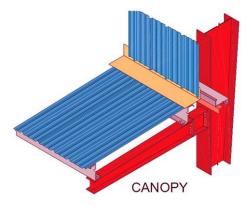

Canopies are narrow roof systems that cantilever from the sidewalls and endwalls, providing various functions such as:

• A shade to block direct sunlight falling on the building walls.

• An extended covering to protect against rain in loading and unloading areas of warehouses, factories, supermarkets, shopping malls, etc.

• A cover at entrances of buildings or for car parking adjacent to building walls.