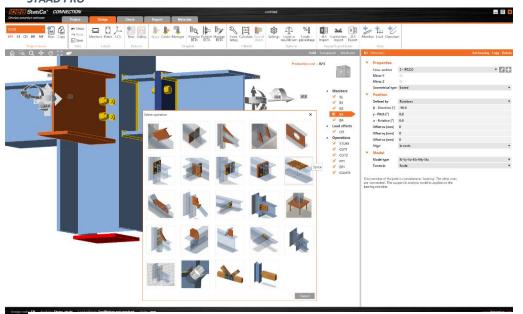

IDEA STATICA

| hane                           | heo     | wail | Opening                     | Exten  | sion   | Part | ition   | Accessory         | Floer  | Member   | Graphice | Menu     | Tools |
|--------------------------------|---------|------|-----------------------------|--------|--------|------|---------|-------------------|--------|----------|----------|----------|-------|
|                                |         |      | Rigid Frame                 |        |        |      |         |                   | 11001  | Meniber  | urapines | Mellu    | 10018 |
| mape B                         | ау эра  | cing | Higid Frame                 | s Jacr | . Bean | ns 5 | ресіаі  | snape             |        |          |          |          |       |
| Building                       | Shap    | в    |                             |        |        |      |         | Column            |        | levation |          |          |       |
| Туре                           |         |      |                             |        | FF     |      | $\sim$  | Left End          |        |          |          | 0.000    |       |
| Option                         |         |      |                             |        | -      |      | $\sim$  | Right Er          |        |          |          | 0.000    |       |
| Width                          |         |      |                             | (ft)   | 70.0   | 000  |         | Front Si          |        |          |          | i) 0.000 |       |
| Length                         |         |      | (ft)                        | 70.0   |        |      | Back SI | Back Sidewall (in |        |          |          |          |       |
| Left Eave Height (ft) 21.0000  |         |      |                             |        |        |      |         |                   |        |          |          |          |       |
| Right Eave Height (it) 21.0000 |         |      |                             | 000    |        |      |         |                   |        |          |          |          |       |
| Peak C                         |         |      |                             | (ft)   | 35.0   | 000  |         | Building          | C-1    |          |          |          |       |
| Left Ro                        | of Slop | э    |                             | (?:12) | 4.00   | 00   |         | Building          | COIOLS | Col      | or       | Styl     | •     |
| Roof B                         | ay Spac | ing  |                             | . (ft) | 0.00   | 00   |         | Wall              |        |          |          |          |       |
|                                |         |      |                             |        |        |      |         | Jamb Ti           | rim    |          |          |          | ~     |
| Rigid Fr                       | ame Ir  | End  | wall                        |        |        |      |         | Corner            |        | AA       |          |          | ~     |
| Left                           | Y       |      | <ul> <li>Offse</li> </ul>   | t (in) | 14.0   | 00   |         | Eave T            | im     | AA       |          |          | ~     |
| Right                          | N       |      | <ul> <li>✓ Offse</li> </ul> | t (in) | 0.00   | 0    |         | Roof              |        | GL       |          | / 30     | ~     |
|                                |         | _    |                             |        | _      | _    |         | Gable T           | rim    | AA       |          |          | ~     |
| Flush ₩<br>□Use                |         |      | Depti                       | ւնո    | 0.00   | n    |         | Base Tr           | im     | AA 🔲     |          |          | ~     |
| 0006                           |         |      | Depu                        | . ()   | 0.00   |      |         |                   |        |          |          |          |       |
|                                |         |      |                             | ſ      | F      | ł    |         |                   |        |          |          |          |       |

# **Design Office**

| THE LICENCED SOFTWARES WE USE IN OUR DESIGN DEPARTMENT |                                   |                                                                                                                                                            |  |  |  |
|--------------------------------------------------------|-----------------------------------|------------------------------------------------------------------------------------------------------------------------------------------------------------|--|--|--|
| STAAD.Pro                                              | STAAD PRO                         | 3D Structural Analysis and design engineering software                                                                                                     |  |  |  |
| <b>m</b> s                                             | METAL<br>BUILDING<br>SYSTEM (MBS) | Complete package from design,<br>detailing, bill of materials, shop<br>drawing, and erection drawing                                                       |  |  |  |
| <b>Tekla</b><br>Structures                             | TEKLA<br>STRUCTURES               | 3D Model Software that is used<br>to generate the 3D Model from<br>the Approved design drawings.                                                           |  |  |  |
| ZWCAD                                                  | ZW CAD                            | Drafting software                                                                                                                                          |  |  |  |
| IDEE StatiCa®                                          | IDEA STATICA                      | IDEA StatiCa is a steel<br>connection design software for<br>any type of welded and bolted<br>connection, including plates,<br>their footings, and anchors |  |  |  |