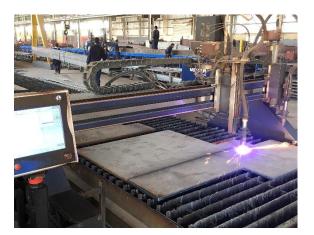

Machine: CNC Plasma and Flame Cutting Machine

Brand : Messer (Germany)

Specification : 6000mm x 2000mm Plasma / Cutting up to 30mm

Machine: CNC Punch and Drill

Brand : Ficep (Italy)

Specification: Punch and drill plates up to 42mm