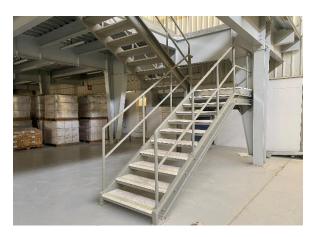

# Staircase

Staircases are designed to be firm and rigid. They can accommodate checkered plate, grating or Concrete filled Pans as stair treads. Green Scope Steel Industries also offers staircases with the following characteristics:

- Single flight staircase with top landing/ Mid Landing
- Double flight staircase with top landing/Mid Landing
- Multi flight staircase with/without top Landing

The paint applied to staircases matches the paint specified for the primary members of the structure.