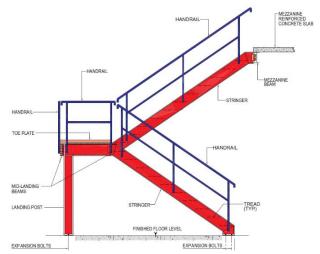

# Staircase

Staircases are designed to be firm and rigid. They can accommodate checkered plate, grating or Concrete filled Pans as stair treads. Green Scope Steel Industries also offers staircases with the following characteristics:

- Single flight staircase with top landing/ Mid Landing
- Double flight staircase with top landing/Mid Landing
- Multi flight staircase with/without top Landing

The paint applied to staircases matches the paint specified for the primary members of the structure.