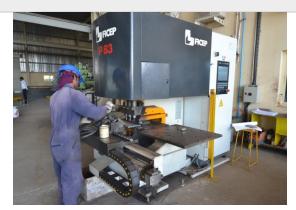

Machine: CNC Plasma and Flame Cutting Machine

Brand : Messer (Germany)

Specification : 6000mm x 2000mm Plasma / Cutting up to 30mm

Machine: CNC Punch and Drill

Brand : Ficep (Italy)

Specification: Punch and drill plates up to 42mm