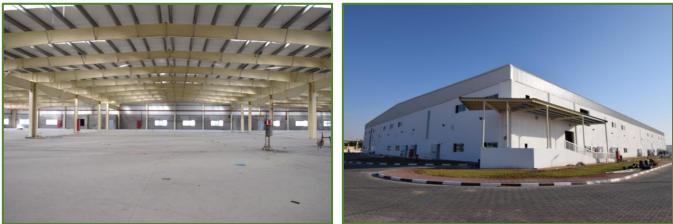

# **Pre-Engineered steel**

Green Scope Steel Buildings are Computer designed and completely manufactured at our factory to give the finest Pre-Engineered steel building. Our team designs the most efficient structures for each building frame. We optimize the use of steel, increasing value without compromising on quality.

The efficiency and economy of Pre-engineered metal framing solutions provide customers with strong, lasting support systems that are quick to construct and versatile in application.

Pre- engineered steel buildings are a combination of built-up plates sections, hot rolled sections, cold form section, single skin and Z purlins.